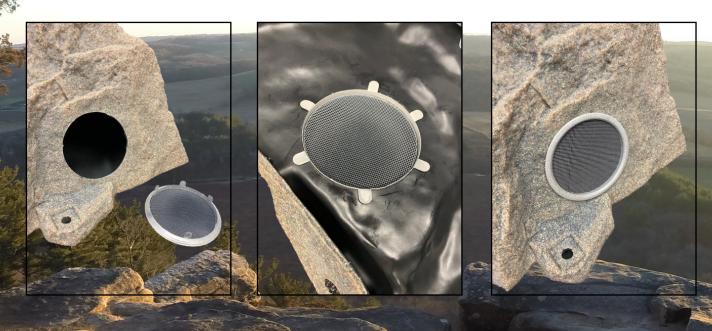

## DEKORRA ROCK ENCLOSURES Vent Installation:

Allowing for airflow within Dekorra Rock Enclosures is very simple. Dekorra offers a number of ventilation sizes and options depending on your application. From 1.5" up to 6" an easy install vent is available.

- Decide on vent size needed for your application Color options are Silver or Brown, Autumn Bluff and Sandstone
- Locate a flat location on the rock that will accept the entire vent
- Drill using a dedicated hole saw bit for the appropriate size vent
- Install vent into opening
- Fold back locking tabs on rock interior to secure vent in place(6" vents are designed with a locking collar and not foldable tabs)