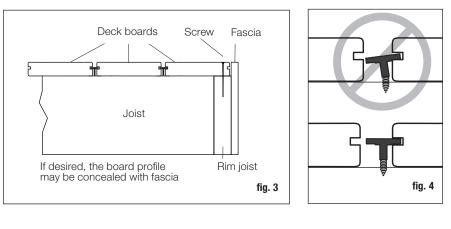

On the other side of the board, place a Stowaway hidden fastener into the slot and center on the joist (fig. 3). Install the preset screw at a 90° angle through the Stowaway fastener and drive flush. Do not over-tighten. The fastener wings must remain level with the joist for the next board to fit correctly (fig. 4). Install one Stowaway fastener at each joist location. Slide the next board into place so the wings on the previous fasteners fit into the slot on the side of the board. Make sure the side gap between the boards is 1/4".

To keep the interior boards from moving over time, we recommend pinning the boards at the center of their length using a #8, 2" stainless steel screw. This holds the deck board in place at the center of each board and allows the decking to expand/ contract at the ends. Pre-drill in the slot of the deck board with an 1/8" drill bit (fig. 5a). Drive screw into the slot so it's flush with the bottom of the groove (fig. 5b). This will allow you to properly fit a Stowaway hidden fastener into the slot. Install a Stowaway hidden fastener clip over the screw and centered over the joist. Fasten using preset screw at a 90° angle through the Stowaway hidden fastener and drive flush with the clip (fig. 6). The fastener wings must remain level with the joist for the next board to fit correctly (fig. 4).