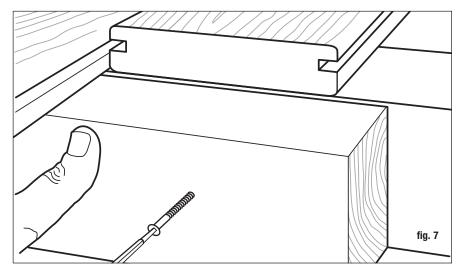

Install one Stowaway fastener at each joist location along the length of the board. For installations where deck boards are butted end-to-end at the joist, we recommend adding an 8" block and using a Stowaway hidden fastener clip at the end of each board (fig. 7 and fig. 8). Be sure to gap the boards as previously described.