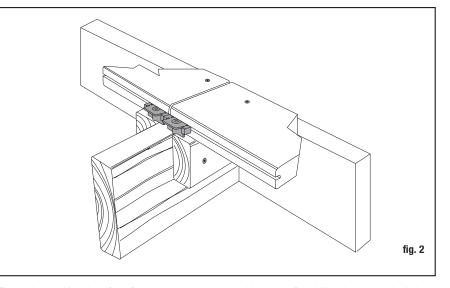

### End-to-End Spacing

Follow the gapping requirements listed in fig. 1. For any decking where two boards meet end-toend over a joist, add additional blocking (fig. 2 on the following page). Allow 1/4" distance between all decking material and any permanent structure or post. After all of the decking has been attached, snap a chalk line (white or yellow chalk recommended) flush with or up to 1-1/2" out from the deck framing and trim with a circular saw.