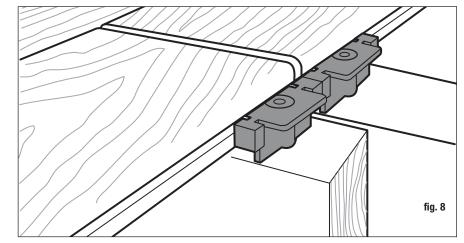

Install one Stowaway fastener at each joist location along the length of the board. For installations where deck boards are butted end-to-end at the joist, we recommend adding an 8" block and using a Stowaway hidden fastener clip at the end of each board (fig. 7 and fig. 8). Be sure to gap the boards as previously described.