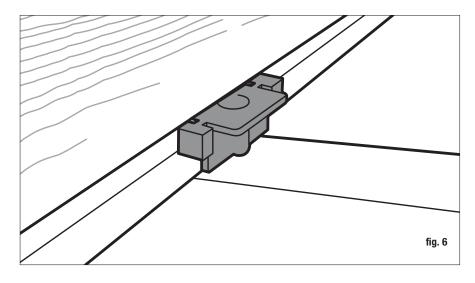

To keep the interior boards from moving over time, we recommend pinning the boards at the center of their length using a #8, 2" stainless steel screw. This holds the deck board in place at the center of each board and allows the decking to expand/ contract at the ends. Pre-drill in the slot of the deck board with an 1/8" drill bit (fig. 5a). Drive screw into the slot so it's flush with the bottom of the groove (fig. 5b). This will allow you to properly fit a Stowaway hidden fastener into the slot. Install a Stowaway hidden fastener clip over the screw and centered over the joist. Fasten using preset screw at a 90° angle through the Stowaway hidden fastener and drive flush with the clip (fig. 6). The fastener wings must remain level with the joist for the next board to fit correctly (fig. 4).