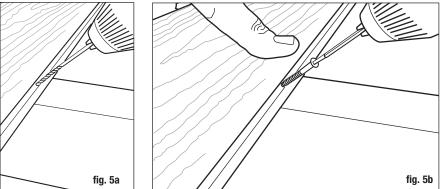

To keep the interior boards from moving over time, we recommend pinning the boards at the center of their length using a #8, 2" stainless steel screw. This holds the deck board in place at the center of each board and allows the decking to expand/ contract at the ends. Pre-drill in the slot of the deck board with an 1/8" drill bit (fig. 5a). Drive screw into the slot so it's flush with the bottom of the groove (fig. 5b). This will allow you to properly fit a Stowaway hidden fastener into the slot. Install a Stowaway hidden fastener clip over the screw and centered over the joist. Fasten using preset screw at a 90° angle through the Stowaway hidden fastener and drive flush with the clip (fig. 6). The fastener wings must remain level with the joist for the next board to fit correctly (fig. 4).