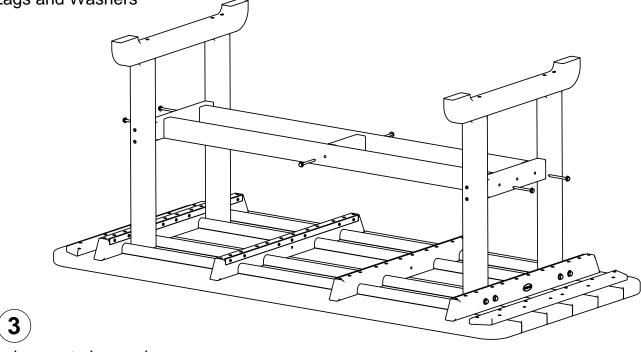

## **Assembly Instructions Model: PT3672**

- -Place table top face down on clean, smooth surface
- -Attach legs to top using (8) 5/16x2-1/2" Lags and Washers

Attach long braces to legs using(4) 1/4x3" Lags and Washers