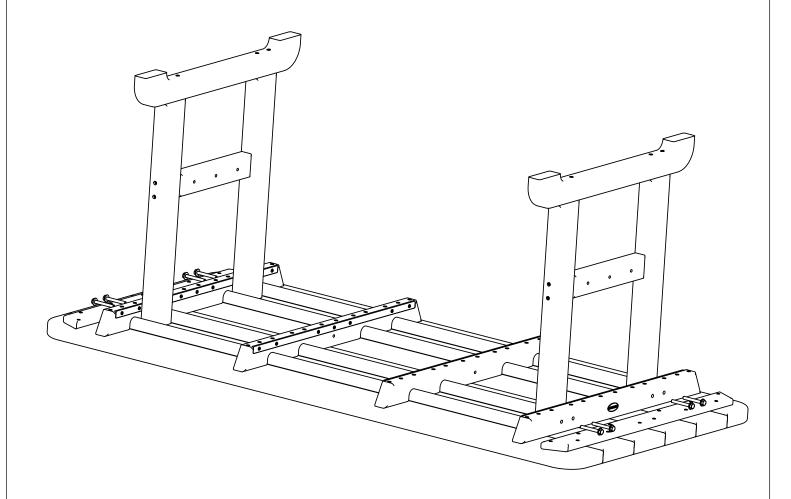

## **Assembly Instructions Model: PT3672**

- -Place table top face down on clean, smooth surface
- -Attach legs to top using (8) 5/16x2-1/2" Lags and Washers

Attach long braces to legs using(4) 1/4x3" Lags and Washers