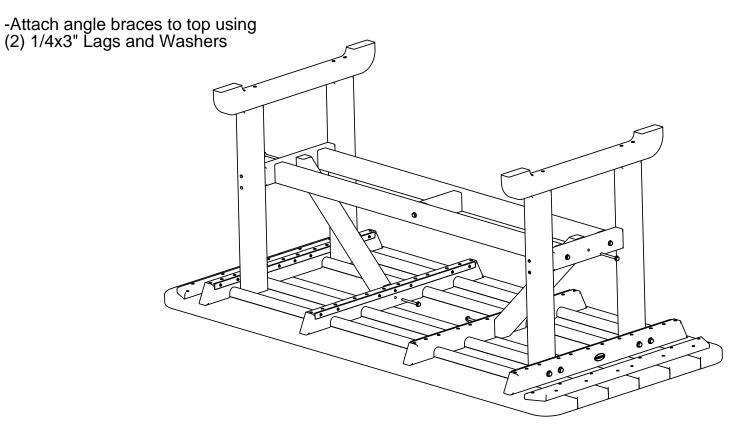

Assembly Instructions Model: PT3672

Attach short brace to long brace using(2) 1/4x3" Lags and Washers

-Attach angle braces to legs using (2) 1/4x3" Lags and Washers