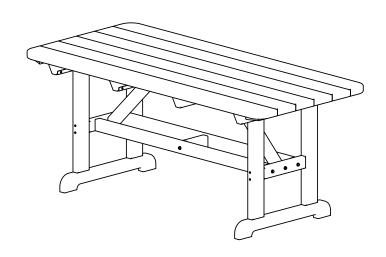

**Layout Parts** 

Model: PT3672

- (1) Table top
- (2) Leg assembly (1) Short brace

- (2) Long brace (2) Angle brace