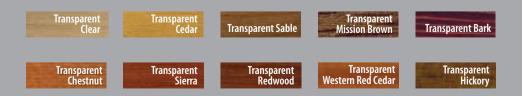

#### New: Hardwood Tones

Ipe: Rich, Lustrous Deep Brown Enhances the Natural Colors of Wood Like Ipe, Pau'd Arco & Ironwood

Tigerwood: A Perfect tone, Deep Rich Red with Black Undertones, for Tigerwood and Other African Walnut Species