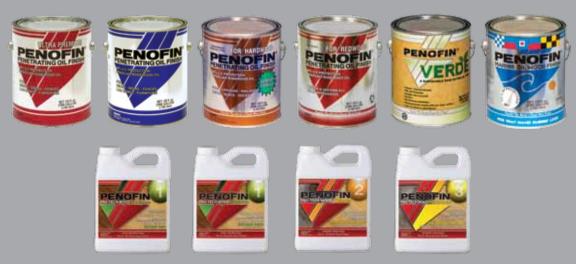

### ULTRA – PREMIUM RED LABEL PENOFIN

99% UV Protection
 Superior Defense Against Mold, Mildew and Algae

# PREMIUM BLUE LABEL PENOFIN

90% UV Protection
 Advanced Defense Against Mold and Mildew

### PENOFIN HARDWOOD

Penetrates Deep Into Dense Hardwood
 Protects and Accentuates the Wood's Natural Inner Beauty

### PENOFIN 1st STEP PREP

Removes Mill Glaze
Opens the Wood's Fibers to Allow Maximum Penetration

### **PENOFIN VERDE**

| Natural | Oak      | Chestnut   | Walnut | Cedar         | Rosewood |
|---------|----------|------------|--------|---------------|----------|
| Olive   | Cherry   | Mahogany   | Ash    | Mission Brown | Hickory  |
| Cypress | Rosewood | Bitterwood | Ebony  | Willow        | Pine     |

### PENOFIN REDWOOD ALL HEART

Rich, Uniform All Heart Appearance
 All the Benefits of Ultra-Premium Penofin

### PENOFIN MARINE OIL

99% UV Protection
Highest Quality Mildew & Algae Protection
For Use on Boats, Decks, Railings, and Docks

"...I would have to say of all the products I have used, there is no other like the Penofin. The cleaner itself does so much to remove the algae staining and weathering of wood but when you use the brightener it's AMAZING!.....I literally think it cleans and brightens it better than the first day the Structure was built..."