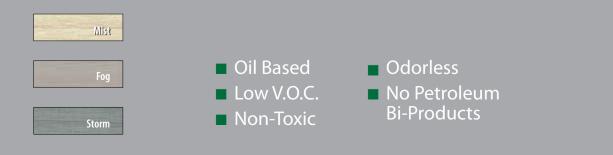

## The Ecological Choice for Beauty, Quality, Purity

No Compromise On Beauty. Interior/Exterior Formula

"...We tried numerous products but no other product met our standards for penetration, durability, low VOC's and beauty; until we found Penofin Verde. Penofin Verde has little to no VOC's, unsurpassed penetration, and enhances the natural beauty of our wood flooring. We were so impressed we designed an entire wood flooring line around it..."

### New: Verde Mist Tones

#### Biodegradable - Safe for Soil and Plant Life, No V.O.C.'s, Easy to Apply

No drip gel formulation for use on vertical surfaces

Safely removes oil based wood stains, sealers & loose woodfibers

Removes organic stains and Grime Eight - 300 Sq Ft applications per gallon