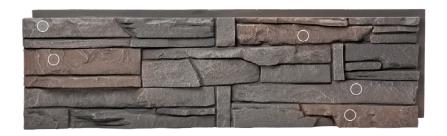

## Coffee

Deep Brown with Subdued Brown Highlights

- "We used the Coffee Stacked Stone to cover the old ugly concrete foundation around our house and we couldn't be happier! It was easy to install and super easy to handle... I highly recommend this product and this company everything was first-rate and top quality."
  - —St. Louis, MO
- "After doing a fair amount of research into a lot different faux stone and real stone products we decided to go with your product. Glad we did. I will admit we had some small ordering and customer service issues but the product itself was great. Easy to work with and looks amazing on the House. Super easy to install."
  - —Clover, SC
- "So happy with the way it turned out. Have a few touch-ups to do like painting the gutter brown that is over the rock section."
  - -Karen, Huntsville, AL
- "Great product. Easy to install. Easy cleanup. Looks real and hopefully is durable. Purchased summer 2020"
  - —Ted, Erie, PA
- "After moving into our new (existing) home in August 2018 we knew we wanted to re-do our two story fireplace. After a few searches we discovered GenStone. The texture and appearance looks unbelievably realistic. If you are serious about a stone look, give GenStone serious contemplation. I'm telling you, you cannot tell it's not natural stone. You can do it!"
  - —Rocke, Charlotte, NC

## Coffee Color Profile Inspiration

Coffee is life. The morning cup of joe gives daily inspiration to millions across the globe every day, including our own design team. Brewing and preparing a fresh cup of coffee has become an art form. Enjoying it has as well. Like the rich and bold flavor of freshly ground coffee, this GenStone faux stone panel brings strength and warmth to your design project.

The GenStone faux stone panels feature a robust blend of tan, deep brown and mocha brown highlights. This is a modern and rustic stone color that offers a distinguished elegance. Order your sample today.