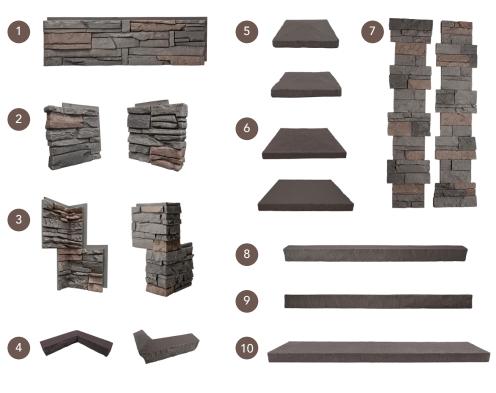

## **COFFEE STACKED STONE SYSTEM**

Try out our visualizer to see if Coffee is the best color choice for your next project!

genstone.com/imagine-stone

2. 12" Return (Left & Right)

- 3. Corner (Inside & Outside)
- 4. Corner Ledger (Inside & Outside)
- 5. Pillar Cap (Peaked & Flat)
- 6. Column Cap (Peaked & Flat)
- 7. Pillar Panels
- 8. Ledger
- 9. Trim
- 10. Wall Cap