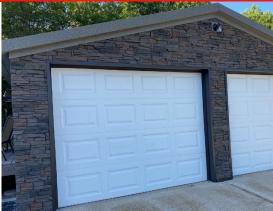

## Coffee

Deep Brown with Subdued Brown Highlights

- "We used the Coffee Stacked Stone to cover the old ugly concrete foundation around our house and we couldn't be happier! It was easy to install and super easy to handle... I highly recommend this product and this company everything was first-rate and top quality."
  - —St. Louis, MO
- "After doing a fair amount of research into a lot different faux stone and real stone products we decided to go with your product. Glad we did. I will admit we had some small ordering and customer service issues but the product itself was great. Easy to work with and looks amazing on the House. Super easy to install."
  - —Clover, SC
- "So happy with the way it turned out. Have a few touch-ups to do like painting the gutter brown that is over the rock section."
  - -Karen, Huntsville, AL
- "Great product. Easy to install. Easy cleanup. Looks real and hopefully is durable. Purchased summer 2020"
  - —Ted, Erie, PA
- "After moving into our new (existing) home in August 2018 we knew we wanted to re-do our two story fireplace. After a few searches we discovered GenStone. The texture and appearance looks unbelievably realistic. If you are serious about a stone look, give GenStone serious contemplation. I'm telling you, you cannot tell it's not natural stone. You can do it!"
  - —Rocke, Charlotte, NC