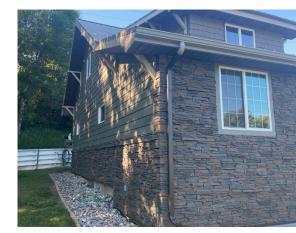

## Coffee

Deep Brown with Subdued Brown Highlights

- "We used the Coffee Stacked Stone to cover the old ugly concrete foundation around our house and we couldn't be happier! It was easy to install and super easy to handle... I highly recommend this product and this company everything was first-rate and top quality."
  - —St. Louis, MO
- "After doing a fair amount of research into a lot different faux stone and real stone products we decided to go with your product. Glad we did. I will admit we had some small ordering and customer service issues but the product itself was great. Easy to work with and looks amazing on the House. Super easy to install."
  - —Clover, SC
- "So happy with the way it turned out. Have a few touch-ups to do like painting the gutter brown that is over the rock section."
  - -Karen, Huntsville, AL
- "Great product. Easy to install. Easy cleanup. Looks real and hopefully is durable. Purchased summer 2020"
  - —Ted, Erie, PA
- "After moving into our new (existing) home in August 2018 we knew we wanted to re-do our two story fireplace. After a few searches we discovered GenStone. The texture and appearance looks unbelievably realistic. If you are serious about a stone look, give GenStone serious contemplation. I'm telling you, you cannot tell it's not natural stone. You can do it!"
  - —Rocke, Charlotte, NC