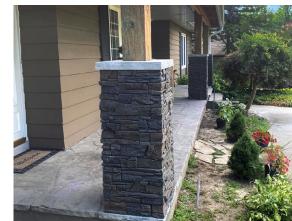

Try out our visualizer to see if Coffee is the best color choice for your next project!

genstone.com/imagine-stone

2. 12" Return (Left & Right)

- 3. Corner (Inside & Outside)
- 4. Corner Ledger (Inside & Outside)
- 5. Pillar Cap (Peaked & Flat)
- 6. Column Cap (Peaked & Flat)
- 7. Pillar Panels
- 8. Ledger
- 9. Trim
- 10. Wall Cap