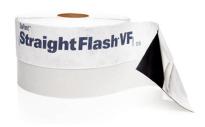

# **DUPONT™ TYVEK® STRAIGHTFLASH™ VF**

DuPont™ StraightFlash™ VF ties the window or door frame directly to the sheathing or water-resistive barrier to protect from bulk water leaks.

An innovative dual-sided flashing material that integrates brick mold, non-integral flanged and non-flanged windows and doors with the building envelope.

DuPont™ StraightFlash™ VF (Versatile Flange) is an innovative, dual-sided self- adhered flashing material that provides a reliable moisture seal to integrate brick mold, non-integral flanged and non-flanged windows and doors with the building envelope. The unique dual-sided adhesive and specially designed release papers allow this flashing to tie the window or door frame directly to the sheathing or water-resistive barrier to protect from bulk water leaks providing superior protection against the elements.

Innovative, dual-sided self-adhered flashing material.