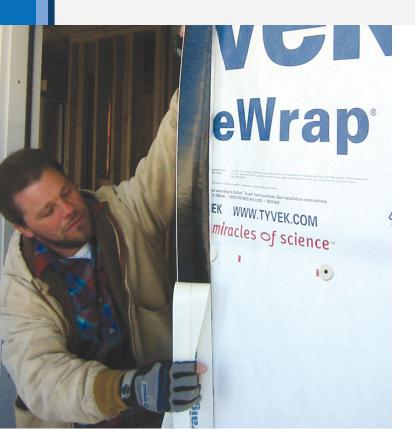

DuPont™ StraightFlash™ VF (Versatile Flange) is an innovative, dual-sided self- adhered flashing material that provides a reliable moisture seal to integrate brick mold, non-integral flanged and non-flanged windows and doors with the building envelope. The unique dual-sided adhesive and specially designed release papers allow this flashing to tie the window or door frame directly to the sheathing or water-resistive barrier to protect from bulk water leaks providing superior protection against the elements.

## **Easy installation**

- Features unique dual-sided adhesive and quick-release, scored backing
- Forgiving initial tack provides ability to correct installation mistakes
- Available in convenient 6" x 25 ft rolls, or ready-to-use 6" x 125 ft rolls in an easy dispensing carton