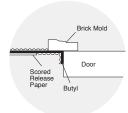

DuPont™ StraightFlash™ VF (Versatile Flange) is an innovative, dual-sided self- adhered flashing material that provides a reliable moisture seal to integrate brick mold, non-integral flanged and non-flanged windows and doors with the building envelope. The unique dual-sided adhesive and specially designed release papers allow this flashing to tie the window or door frame directly to the sheathing or water-resistive barrier to protect from bulk water leaks providing superior protection against the elements.

#### **Superior durability**

- Constructed with a durable, micro-creped DuPont<sup>™</sup>
  Tyvek® top-sheet, a 100% butyl adhesive layer, and a
  specially designed, scored release liner
- Designed to withstand up to 270 days of UV exposure
- Tough, tear-resistant