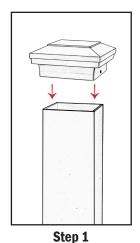

## DekPro™ EFFEX Post Cap Installation Guide

Test fit post cap to post to ensure that the cap is the proper size for the post.

Fasten post cap to the post using 2 each provided screws or silicone adhesive.