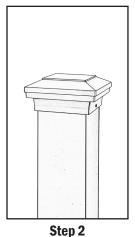

## DekPro™ EFFEX Post Cap Installation Guide

Test fit post cap to post to ensure that the cap is the proper size for the post.

Fasten post cap to the post using 2 each provided screws or silicone adhesive.