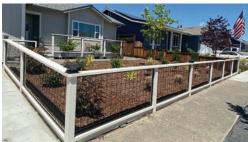

# PANELS



### REFINED WITH YOUR VIEW IN MIND

























Endless possibilities with our family of products

Originating from big and bulky welded panels used for containing pigs on farms, our smaller size panels are perfect for your next project. Wild Hog Panels allow for great visibility, are extremely durable, and versatile for use in both residential and commercial project designs.



















Hog Tracks Instal

# Great Visibility | Versatility | Low Maintenance | Extremely Durable



Black Hog Panel with Hog Tracks



Black Hog Panel with Hog Tracks



Silver Hog Panel

# PANEL STYLES

#### 6 Gauge Panel

PRODUCT SPECIFICATIONS

Colors: Textured Black, and Silver

Mesh Type: 4" x 4" with welded cross points

Wire Size: 0.189-0.195"

Material Type: 6 gauge steel (zinc primed and

powder coated)

#### **Smoky Mountain Panel**

PRODUCT SPECIFICATIONS

Colors: Powder Coated Black

Mesh Type: 4" x 4" woven wire crimped at

cross points Wire Size: 1/4" Material Type: Steel

#### **Black Tahoe Panel**

PRODUCT SPECIFICATIONS

Colors: Powder Coat Matte Black Mesh Type: 4" x 4" woven steel

Material Type: 3/8" thick steel (zinc primed

and powder coated)

#### U.S.S. (Stainless Steel) Panel

PRODUCT SPECIFICATIONS

Color: Silver (Stainless Steel)

Material: 6 gauge | 316 Mari