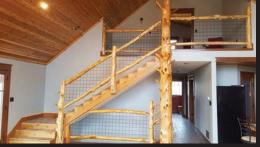

# PANELS



### REFINED WITH YOUR VIEW IN MIND

























Endless possibilities with our family of products

Originating from big and bulky welded panels used for containing pigs on farms, our smaller size panels are perfect for your next project. Wild Hog Panels allow for great visibility, are extremely durable, and versatile for use in both residential and commercial project designs.



















Hog Tracks Instal

# Great Visibility | Versatility | Low Maintenance | Extremely Durable



Black Hog Panel with Hog Tracks



Black Hog Panel with Hog Tracks



Silver Hog Panel

# PANEL STYLES

#### 6 Gauge Panel

PRODUCT SPECIFICATIONS

Colors: Textured Black, and Silver

Mesh Type: 4" x 4" with welded cross points

Wire Size: 0.189-0.195"

Material Type: 6 gauge steel (zinc primed and

powder coated)

#### **Smoky Mount