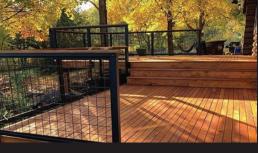

# Great Visibility | Versatility | Low Maintenance | Extremely Durable

Black Hog Panel with Hog Tracks

Black Hog Panel with Hog Tracks

Silver Hog Panel

#### 6 Gauge Panel

PRODUCT SPECIFICATIONS

Colors: Textured Black, and Silver

Mesh Type: 4" x 4" with welded cross points

Wire Size: 0.189-0.195"

Material Type: 6 gauge steel (zinc primed and

powder coated)