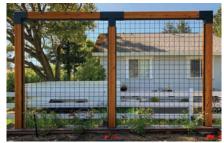

### REFINED WITH YOUR VIEW IN MIND

Endless possibilities with our family of products

Originating from big and bulky welded panels used for containing pigs on farms, our smaller size panels are perfect for your next project. Wild Hog Panels allow for great visibility, are extremely durable, and versatile for use in both residential and commercial project designs.

# Great Visibility | Versatility | Low Maintenance | Extremely Durable

Black Hog Panel with Hog Tracks

Black Hog Panel with Hog Tracks

Silver Hog Panel