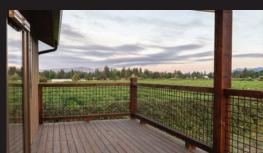

#### **Raw Tahoe Panel**

PRODUCT SPECIFICATIONS

Colors: Gray steel wire

Mesh Type: 4" x 4" woven steel Material Type: 3/8" thick steel

Note: Material is designed to rust for an

industrial/rustic look