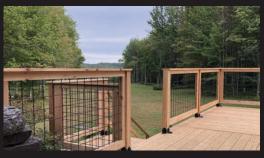

# Great Visibility | Versatility | Low Maintenance | Extremely Durable

Black Hog Panel with Hog Tracks

Black Hog Panel with Hog Tracks

Silver Hog Panel

#### 6 Gauge Panel

PRODUCT SPECIFICATIONS

Colors: Textured Black, and Silver

Mesh Type: 4" x 4" with welded cross points

Wire Size: 0.189-0.195"

Material Type: 6 gauge steel (zinc primed and

powder coated)