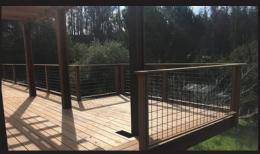

# Great Visibility | Versatility | Low Maintenance | Extremely Durable

Black Hog Panel with Hog Tracks

Black Hog Panel with Hog Tracks

Silver Hog Panel

#### 6 Gauge Panel

PRODUCT SPECIFICATIONS

Colors: Textured Black, and Silver

Mesh Type: 4" x 4" with welded cross points

Wire Size: 0.189-0.195"

Material Type: 6 gauge steel (zinc primed and

powder coated)