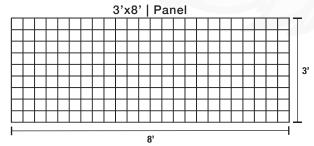

# **PANEL SIZES:** 3'x6' | 3'x8' | 5'x6'

## QUANTITIES SOLD AS:

3'x6' & 3'x8'=25pcs | 5'x6'=15pcs