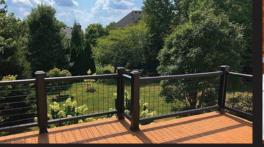

# Great Visibility | Versatility | Low Maintenance | Extremely Durable

Black Hog Panel with Hog Tracks

Black Hog Panel with Hog Tracks

Silver Hog Panel

#### 6 Gauge Panel

PRODUCT SPECIFICATIONS

Colors: Textured Black, and Silver

Mesh Type: 4" x 4" with welded cross points

Wire Size: 0.189-0.195"

Material Type: 6 gauge steel (zinc primed and

powder coated)