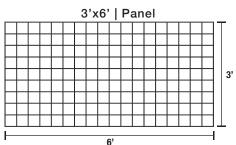

# **PANEL SIZES:** 3'x6' | 3'x8' | 5'x6'

## QUANTITIES SOLD AS:

3'x6' & 3'x8'=25pcs | 5'x6'=15pcs