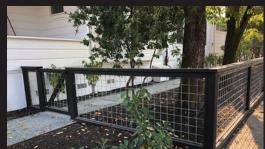

#### **Smoky Mountain Panel**

PRODUCT SPECIFICATIONS

Colors: Powder Coated Black

Mesh Type: 4" x 4" woven wire crimped at

cross points Wire Size: 1/4" Material Type: Steel