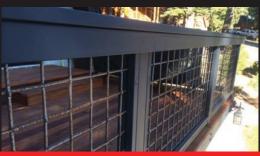

# Great Visibility | Versatility | Low Maintenance | Extremely Durable

Black Hog Panel with Hog Tracks

Black Hog Panel with Hog Tracks

Silver Hog Panel

#### 6 Gauge Panel

PRODUCT SPECIFICATIONS

Colors: Textured Black, and Silver

Mesh Type: 4" x 4" with welded cross points

Wire Size: 0.189-0.195"

Material Type: 6 gauge steel (zinc primed and

powder coated)