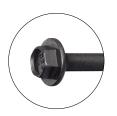

**Hex Head**For maximum driveability

**Speed-Knurl™**Reduces friction for faster installation

Low Profile Flat Head T40 star drive eliminates cam-out

**Tri-Forge™ Point**Fast start, minimal splitting, reduced driving torque