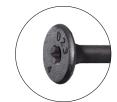

**Hex Head**For maximum driveability

**Speed-Knurl™**Reduces friction for faster installation

Low Profile Flat Head T40 star drive eliminates cam-out

**Tri-Forge™ Point**Fast start, minimal splitting, reduced driving torque