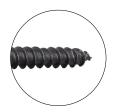

**Hex Head**For maximum driveability

**Speed-Knurl™**Reduces friction for faster installation

Low Profile Flat Head T40 star drive eliminates cam-out

**Tri-Forge™ Point**Fast start, minimal splitting, reduced driving torque