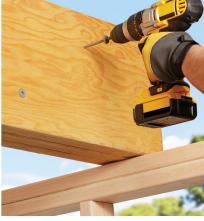

## STARBERN® Structural

Code Compliant Wood Screws

**Starborn® Structural** screws are designed for professional builders who demand higher levels of performance and enhanced usability. They are fully tested and code compliant alternatives to traditional lag screws and through-bolts, with no predrilling required. Starborn® Structural screws can be used in a variety of applications, including deck ledgers, deck substructures, landscape timbers, fences, pergolas, carrying beams, timber frames, and more. They are supported with comprehensive code reports and application-specific technical guides. Starborn® Structural screws have several unique features that increase starting speed and reduce driving torque—all designed to save time and reduce labor on the jobsite.