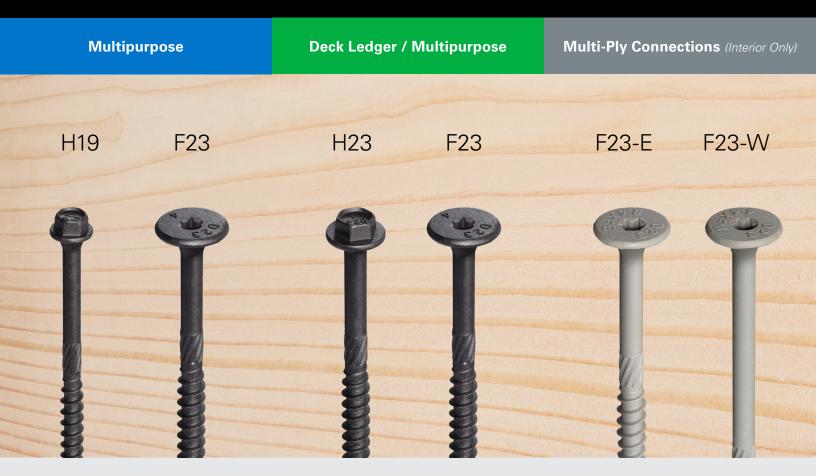

- Multipurpose
   Deck Ledger / Multipurpose
- Multi-Ply Engineered Wood & Multi-Ply Dimensional Wood

**Hex Head**For maximum driveability

**Speed-Knurl™**Reduces friction for faster installation

Low Profile Flat Head T40 star drive eliminates cam-out

**Tri-Forge™ Point**Fast start, minimal splitting, reduced driving torque

## **Technical Guides**

| Technical Guide                                     | Product             |     |
|-----------------------------------------------------|---------------------|-----|
| Deck Ledger to Rim Joist                            | H23                 | F23 |
| Ledger to Stud with 0, 1, or 2 Layers of 5/8"Gypsum | H23                 | F23 |
| Truss or Rafter to Top Plate                        | H19                 |     |
| Multi-Ply Engineered Wood Connections               | F23-E (Interior)    |     |
| Multi-Ply Dimensional Wood Connections              | F23-W<br>(Interior) | F23 |
| Cladding Over Foam Sheathing                        | F23                 |     |
| Bottom Plate to Rim Board                           | H19                 |     |
| Screw Properties and Design Values                  | All                 |     |