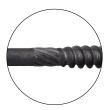

**Hex Head**For maximum driveability

**Speed-Knurl™**Reduces friction for faster installation

Low Profile Flat Head T40 star drive eliminates cam-out

**Tri-Forge™ Point**Fast start, minimal splitting, reduced driving torque