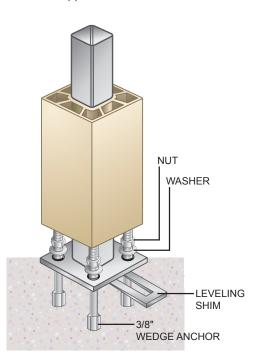

## Concrete Mount Application (hardware not included)

- For up to 42" x 8' Rail Applications Install using Secure Mount Post.
- 3/8" Diameter Wedge Anchor recommended for concrete applications.

6" Adaptor

### Important Information

- It is the responsibility of the installer to meet all code and safety requirements and to obtain required building permits.
- Plumb post with shims between the deck and secure mount post with provided shims, if necessary.
- For RadianceRail and AZEK Rail Applications: use the twelve #10 x 2" stainless steel screws that are included with the Secure Mount Post to replace the 3" green screws for the rail to post connection.
- For mounting to concrete, additional wedge anchors must be purchased.
- Tested to be compliant with ICC-ES AC 174