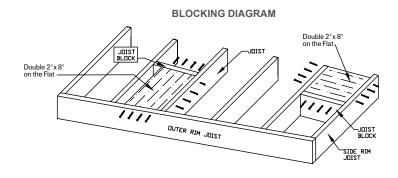

### **Install Blocking**

Once you have determined the layout for the Secure-Mount Posts on the deck's substructure, you will need to install blocking between the designated joists.