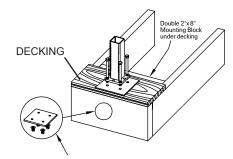

### **Install Blocking**

Once you have determined the layout for the Secure-Mount Posts on the deck's substructure, you will need to install blocking between the designated joists.

### **Attach Post**

Once the TimberTech or AZEK decking has been installed and the blocking is in place, use the base plate of the Secure-Mount Post as a template and mark the four corner holes for the 3/8" x 5-1/2" Hex Head Bolts.