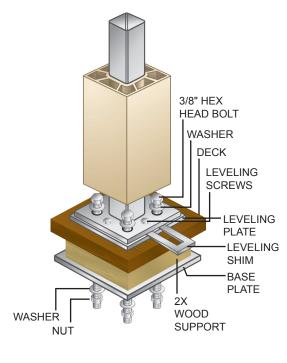

### **Attach Post**

Once the TimberTech or AZEK decking has been installed and the blocking is in place, use the base plate of the Secure-Mount Post as a template and mark the four corner holes for the 3/8" x 5-1/2" Hex Head Bolts.

- Drill four 7/16" holes through the marked holes, drilling through the deck plank and the reinforcement blocking below.
- Align the leveling plate over the drilled holes.
- Take the Secure-Mount Post and place it on the leveling plate lining up the holes.
- Screw the 5/16" leveling set screws into the four tapped holes.
- Insert the four 3/8" x 5-1/2" bolts into the drilled 7/16" holes.
- Position the Base Plate under the deck, aligned with the bolts.
- Using the provided washers and 3/8" nuts, securely tighten all four bolts.
- If needed, adjust the leveling set screws to plumb the Secure Mount Post.
- For corner post installations, use the off-set holes of the base plate.