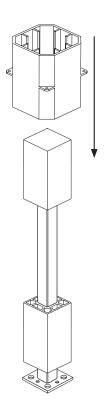

### **Deck Applications**

Designed to last beautifully."

- For up to 42" x 8' Rail Applications
  Install the Secure-Mount Post with Deck Mounting Kit that includes Leveling
  Plate, Base Plate, and Mounting Hardware.
- Whether you are installing a 36" or 42" high railing section, the Secure-Mount Post provides the flexibility for proper attachment with its adjustable Top Mounting Block
- The Secure-Mount Post comes packaged and set for a 36" high railing application.
- To use with a 42" Railing System, remove the 1-1/4" Set screw, located inside the top opening of the Top Attachment Block.

Once the set screw is removed, slide the Top Attachment Block up approximately 6" and align the bottom opening with the pre-drilled hole of the internal support post. Securely fasten the 1-1/4" set screw and you are ready for the 42" installation.

Once the Secure-Mount Post is securely attached, trim the Post Cover to the desired height and slide it over the post to begin rail section installation.