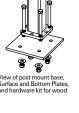

### **Deck Mounting Kit**

Includes Leveling Plate, Base Plate and Mounting Hardware.

- Drill four 7/16" holes through the marked holes, drilling through the deck plank and the reinforcement blocking below.
- Align the leveling plate over the drilled holes.
- Take the Secure-Mount Post and place it on the leveling plate lining up the holes.
- Screw the 5/16" leveling set screws into the four tapped holes.
- Insert the four 3/8" x 5-1/2" bolts into the drilled 7/16" holes.
- Position the Base Plate under the deck, aligned with the bolts.
- Using the provided washers and 3/8" nuts, securely tighten all four bolts.
- If needed, adjust the leveling set screws to plumb the Secure Mount Post.
- For corner post installations, use the off-set holes of the base plate.