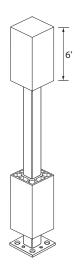

### **Deck Applications**

Designed to last beautifully."

- For up to 42" x 8' Rail Applications
  Install the Secure-Mount Post with Deck Mounting Kit that includes Leveling
  Plate, Base Plate, and Mounting Hardware.
- Whether you are installing a 36" or 42" high railing section, the Secure-Mount Post provides the flexibility for proper attachment with its adjustable Top Mounting Block
- The Secure-Mount Post comes packaged and set for a 36" high railing application.
- To use with a 42" Railing System, remove the 1-1/4" Set screw, located inside the top opening of the Top Attachment Block.

Once the set screw is removed, slide the Top Attachment Block up approximately 6" and align the bottom opening with the pre-drilled hole of the internal support post. Securely fasten the 1-1/4" set screw and you are ready for the 42" installation.