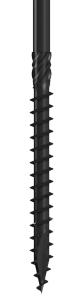

### Large Washer Hex Head

Strong Structural Lag screw with 5/16" Hex Head for a powerful torque transmission and easy installation. The built-in washer underneath the head provides great holding power and works well for heavy duty applications.

#### Twin Blades™

(patent pending) This set of knurls cuts fast to dramatically reduce friction and heat on the shank, while reducing load on the drill. They also provide better performance by removing debris faster than a standard fastener's knurl.

#### Fast Start Tip

With sharp threads all the way to the tip, the fastener has an immediate grip for a fast start. The inset thread cut drastically reduces the splitting effect and minimizes the driving torque needed to engage the wood.

The advanced, Heavy Duty Structural Lag Screw with **ZYTEC™GX** corrosion protection coating for typical typical high-corrosive, exterior, and interior environments. Great for any size job or project.