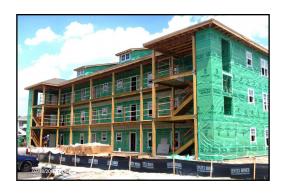

### **Common Applications**

- Commercial & residential
- Landscaping Timbers
- Heavy duty lumber
- LVL (Laminated Veneer Lumber)
- Deck framing
- Ledgers
- Posts
- **Beams**
- And Much more!

| General Info          |                                |           |
|-----------------------|--------------------------------|-----------|
| Type of Screw         | Hex Head Structural Wood Screw |           |
| Material              | Heat Treated, Hardened Steel   |           |
| Coating               | ZYTEC™ GX                      |           |
| Head Style            | 5/16" Hex Head                 |           |
| Point Type            | Modified Type 17               |           |
| Construction          |                                | #18       |
| Head diameter (inch)  |                                | 0.630"    |
| Minor thread diameter |                                | 0.205"    |
| Major thread diameter |                                | 0.315"    |
| Shaft diameter        |                                | 0.226"    |
| Drive Size            |                                | 5/16" HEX |
| Product Range         |                                | #18       |
| Length                |                                | Thread    |
| 4"                    |                                | 2"        |
| 5"                    |                                | 2-3/4"    |
| 6"                    |                                | 2-3/4"    |