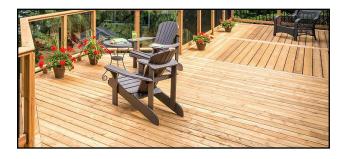

#### TYPICAL EXTERIOR USE

**ZYTEC™GX Coating:** For general outdoor use. Compatible with most above ground pressure treated lumber. For ground contact treated lumber, areas within one mile of saltwater, near swimming pools, exposure to corrosive chemicals, or other areas where corrosion is more like to occur, use proper grade Stainless Steel. Always follow timber manufacturer's recommendations for fasteners.

### **Common Applications**

- Commercial & residential
- Landscaping
- Heavy duty lumber
- LVL (Laminated Veneer Lumber)
- Deck framing
- Trusses
- Ledgers
- **Posts**
- Beams
- And Much more!

| General Info          |                                |           |
|-----------------------|--------------------------------|-----------|
| Type of Screw         | Hex Head Structural Wood Screw |           |
| Material              | Heat Treated, Hardened Steel   |           |
| Coating               | ZYTEC™ GX                      |           |
| Head Style            | 5/16" Hex Head                 |           |
| Point Type            | Modified Type 17               |           |
| Construction          |                                | #16       |
| Head diameter (inch)  |                                | 0.472"    |
| Minor thread diameter |                                | 0.177"    |
| Major thread diameter |                                | 0.283"    |
| Shaft diameter        |                                | 0.205"    |
| Drive Size            |                                | 5/16" HEX |
| Product Range         |                                | #16       |
| Length                |                                | Thread    |