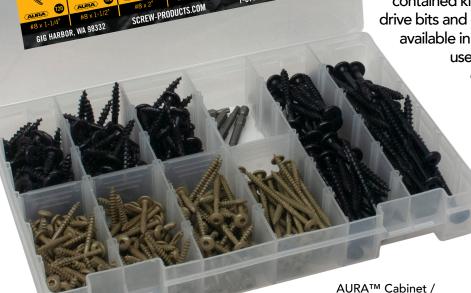

AURA™ Cabinet / NOVA™ Lag Screw Assortment Kit Shown

Each Kit Contains Bit Holder, 4 Bits and Adjustable Organizer!

Our Assortment Kits Include Several Variations of the Following Brands

### AURA™ Cabinet / NOVA™ Lag Screw For Typical Exterior SKU: 30912

(65) Aura - 8 x 1-1/4" (45) Nova - 14x1" (35) Nova - 14x2-1/2" (45) Aura - 8 x 1-1/2" (30) Nova - 14x1-1/2" (30) Nova - 14x3" (20) Nova - 14x2" Bit Holder and 4 Bits (40) Aura - 8x2"

(35) Aura - 8x2-1/2"