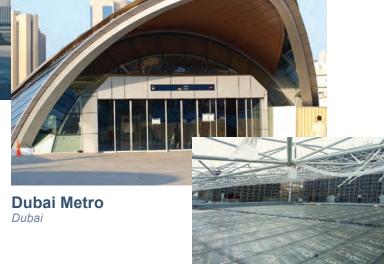

#### **Mass Rapid Transit (MRT)**

Central Station-Airport Express Line, Hong Kong, China

Dubai Metro, Dubai, U.A.E.

Hong Kong Station-Airport Express Line, Hong Kong, China

Kowloon Station-Airport Express Line, Hong Kong, China