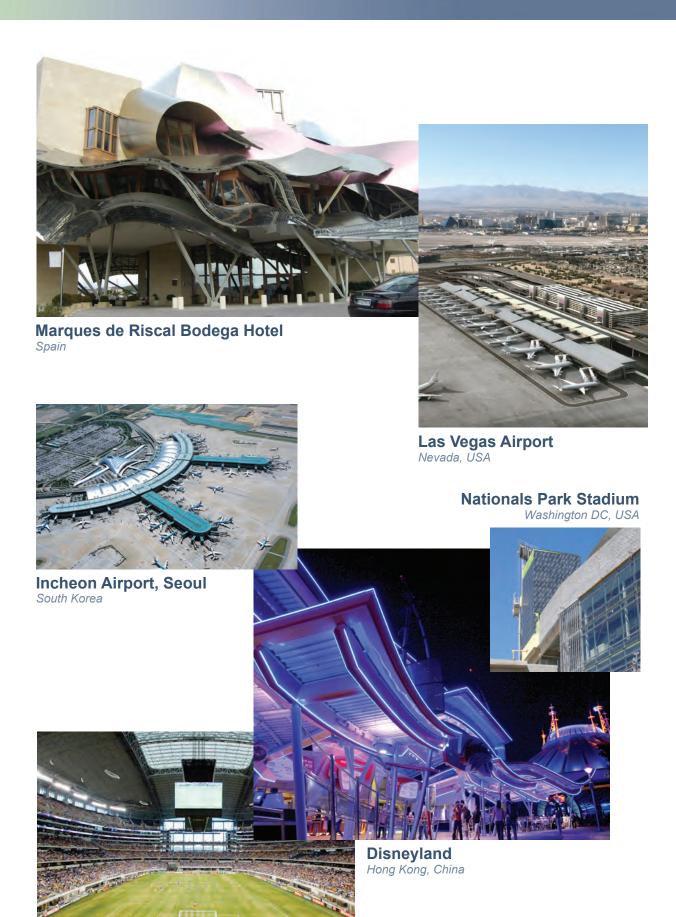

## **Grace Underlayments**

Specified and trusted by leading Architects around the world.

**Zlote Tarasy** *Warsaw, Poland* 

**Emirates Towers** *Dubai* 

Grace roofing underlayments can be found in many of the world's most renowned buildings ranging from the Emirates Towers in Dubai to the Pentagon in Washington, D.C. Nothing gives an architect more peace of mind than specifying Grace underlayments.

Macau Entertainment Center

Macau

Guggenheim Museum
Spain

**Cowboys Stadium** *Texas, USA* 

## GRACE

**Pentagon**Washington DC, USA

### Leisure/Sports

Chateau Frontenac, Quebec City, Canada

City Center, Las Vegas, NV, U.S.A.

Cowboys Stadium, Arlington, TX, U.S.A.

Dee Event Center, Weber State University, Ogden, UT, U.S.A.

Disneyland Space Mountain, Hong Kong, China

Disney Vacation Villas, Walt Disney World,

Lake Buena Vista, FL, U.S.A.

Disney Wedding Pavilion, Walt Disney World,

Lake Buena Vista, FL, U.S.A.

Macau Entertainment Tower, Macau, China

Marques de Riscal Bodega (Winery) Hotel,

Elciego, La Rioja Alta, Spain

Nationals Park Stadium, Washington, DC, U.S.A.

Seattle Center Coliseum Renovation, Seattle, WA, U.S.A.

State of Utah Governor's Mansion, Salt Lake City, UT, U.S.A.

Port of Seattle Central Waterfront Project Pier 66, Seattle, WA, U.S.A.

#### **Airports**

Bilbao Sondika Airport, Bilbao, Spain

Incheon Airport, South Korea

Las Vegas Airport, Las Vegas, NV, U.S.A.

Los Angeles International Airport, CA, U.S.A.

O'Hare International Airport Terminal #5, Chicago, IL, U.S.A.