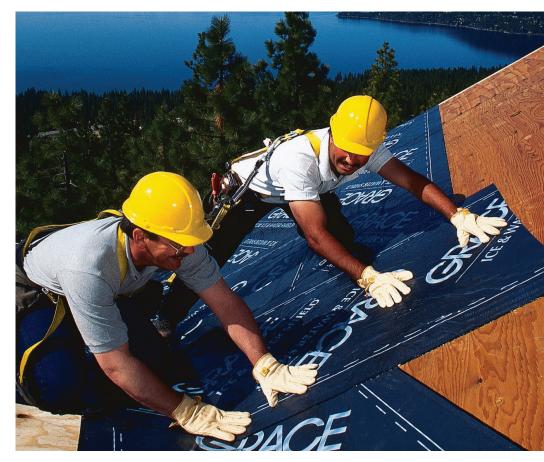

### Why GRACE ICE & WATER SHIELD® Roofing Underlayment?

Strong Adhesion to the Roof Deck Helps ensure watertight seal Protect clients' roofs from harsh weather conditions

High quality seal around roofing fasteners— Delivers best in class roof leak protection Peace of mind against costly call backs

Forms Superior Laps— Provides watertight installation with NO special treatment of the laps Premium leak protection without additional labor time

**Ripcord® Split Release on Demand**— Makes it easier to waterproof detail areas such as valleys, chimneys, roof to wall transitions