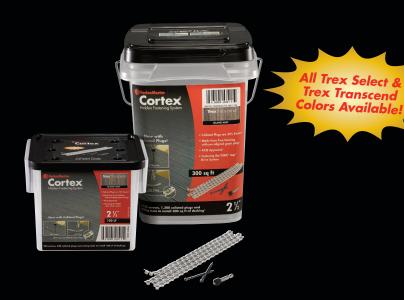

## Cortex Collated for Trex Deck Hidden Fastening System

Collated Cortex® Plugs are now available for Trex® Transcend® and Select® Decking!

all set!

| Cortex Collated Decking Selection Guide |           |                                          |                    |
|-----------------------------------------|-----------|------------------------------------------|--------------------|
| BOARD                                   | COVERAGE  | DESCRIPTION                              | SKU                |
| Trex Transcend                          | 100 LF    | 224 Screws, 240 Plugs, 2 Setting Tools   | FMCTXCL-TX1LFTS**  |
|                                         | 300 sq ft | 1050 Screws, 1200 Plugs, 6 Setting Tools | FMCTXCL-TX300TS**  |
| Trex Select                             | 100 LF    | 224 Screws, 240 Plugs, 2 Setting Tools   | FMCTXCL-TX1LFTSL** |
|                                         | 300 sq ft | 1050 Screws, 1200 Plugs, 6 Setting Tools | FMCTXCL-TX300TSL** |