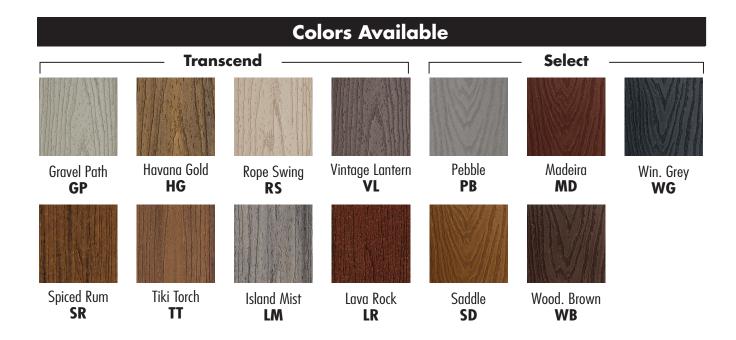

FM21054 (0121)

When ordering, please combine SKU column with board manufacturer color key below

Example: Trex Select 100 LF for Pebble = FMCTXCL-TX1LFSLPB

New board colors are always being added to the Cortex product line. If the board color you are looking for is not listed on this page, consult our website for recent updates or call FastenMaster customer service.

<sup>\*\*</sup>Selecting SKU/Board Color