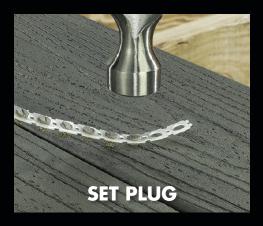

## Collated plugs are:

- 50% faster than loose plug installation
- Perfect color matched plugs
- Prealigned grain plugs made from Trex Transcend decking
- Featuring the TORX® ttap®
  Drive System
- Strip-out resistant and easily backed out for removal