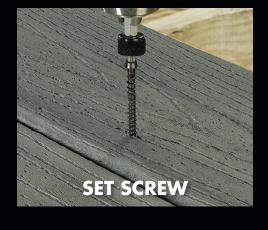

## Collated plugs are:

- 50% faster than loose plug installation
- Perfect color matched plugs
- Prealigned grain plugs made from Trex Transcend decking
- Featuring the TORX® ttap®
  Drive System
- Strip-out resistant and easily backed out for removal