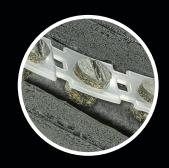

## Cortex Collated for Trex Deck Hidden Fastening System

Collated Cortex® Plugs are now available for Trex® Transcend® and Select® Decking!

## Collated plugs are:

- 50% faster than loose plug installation
- Perfect color matched plugs
- Prealigned grain plugs made from Trex Transcend decking
- Featuring the TORX® ttap®
  Drive System
- Strip-out resistant and easily backed out for removal