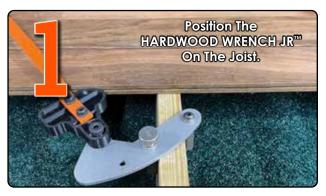

**Adjustable** Stainless Steel Joist Pins For Use On Up To 3.75" Joists.

> Self-Locking Cam For True One Hand Installation.

Stainless Steel Multi-Position Handle.

Sturdy Rubber Handle For Comfort.

Knurled Stainless Steel Joist Pins For Increased Gripping.