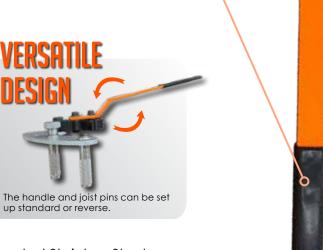

## **10 CONFIGURATIONS**

- 1. Right Hand Single Joist
- 2. Right Hand Double Joist
- 3. Right Hand Reverse Handle Single Joist
- 4. Right Hand Reverse Handle double joist
- 5. Left Hand Single Joist

- 6. Left Hand Double Joist
- 7. Left Hand Reverse Handle Single Joist
- 8. Left Hand Reverse Handle Double Joist
- 9. Right Hand Furring
- 10. Left Hand Furring