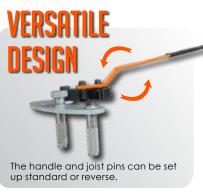

## **10 CONFIGURATIONS**

- 1. Right Hand Single Joist
- 2. Right Hand Double Joist
- 3. Right Hand Reverse Handle Single Joist
- 4. Right Hand Reverse Handle double joist
- 5. Left Hand Single Joist

- 6. Left Hand Double Joist
- 7. Left Hand Reverse Handle Single Joist
- 8. Left Hand Reverse Handle Double Joist
- 9. Right Hand Furring
- 10. Left Hand Furring