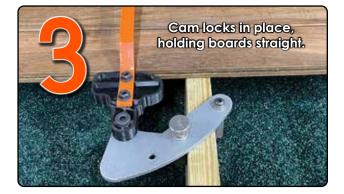

**Adjustable** Stainless Steel Joist Pins For Use On Up To 3.75" Joists.

> Self-Locking Cam For True One Hand Installation.

Stainless Steel Multi-Position Handle.

Sturdy Rubber Handle For Comfort.

Knurled Stainless Steel Joist Pins For Increased Gripping.