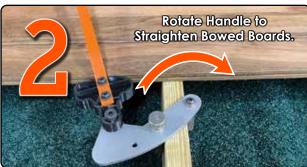

**Adjustable** Stainless Steel Joist Pins For Use On Up To 3.75" Joists.

> Self-Locking Cam For True One Hand Installation.

Stainless Steel Multi-Position Handle.

Sturdy Rubber Handle For Comfort.

Knurled Stainless Steel Joist Pins For Increased Gripping.