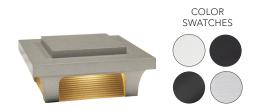

#### 4" LUNA POST CAP

- Available in Black and White to match our ALX Pro railing
- Cast aluminum construction with durable powder coat finish
- 12V LED Dimmable
- ETL listed, wet rated
- Fully sealed to prevent any water ingression

### COLOR SWATCHES