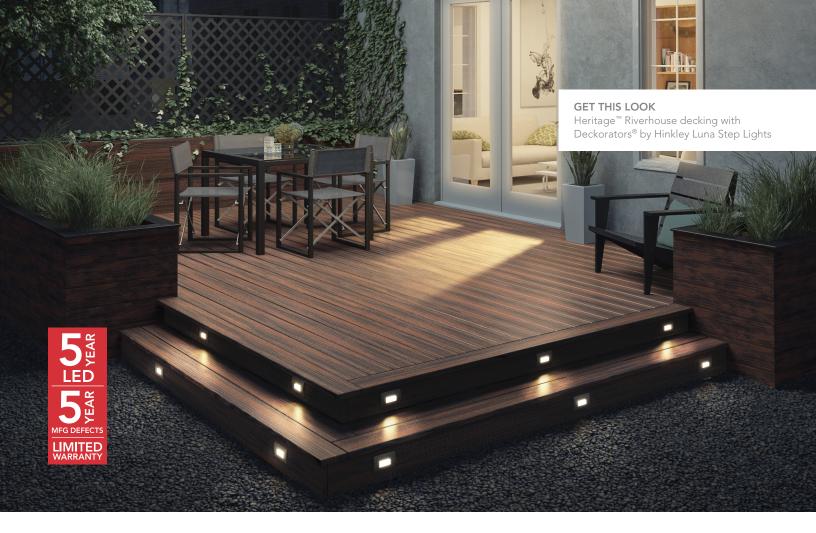

## LOW-VOLTAGE LIGHTING

Add low-voltage lighting to your outdoor living space with Deckorators<sup>®</sup> by Hinkley Lighting. Available to coordinate with Deckorators decking and railing, Deckorators by Hinkley Lighting is backed by a 5-year LED and Manufacturing Defects Warranty.

## **12V LED LUNA STEP LIGHT**

- Available in Bronze and Satin White
- Solid aluminum alloy construction
- 12V LED Dimmable
- ETL listed, wet rated for outdoor use with or without gang box
- No visible mounting hardware