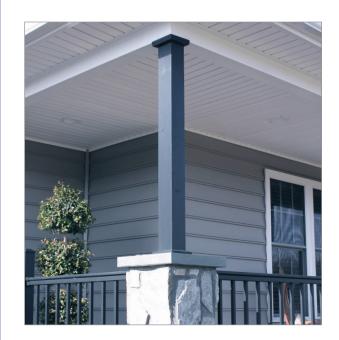

concrete or composite surfaces

SPB-KIT

SPB-44BPLHD

• Works with nominal 4" x 4" and 6" x 6" sleeves



Under Deck Leveling Plate

4" x 4" x 37" Heavy Duty

withstands 1000# of pressure



# **PORCH POST**

#### **PVC PORCH POST**





# **BENEFITS**

- 5400-pound load-bearing rating with aluminum floor-to-ceiling insert
- Internal tie-down plate design simplifies installation-less labor
- High density fillers allow for better rail attachment
- No need to jack-up your header to install
- Mounting hardware not included
- Testing Information available at colorguardrailing.com



## ALUMINUM PORCH POST



# **BENEFITS**

- Aluminum post with a hammered powdercoated finish-15-year finish warranty
- Exceeds 11,000 lbs. of load-bearing strength in testing
- Internal tie down plates allow for the easiest installation in the industry
- Mounting hardware not included
- Fire-Rated

## SIZE

4" x 4" x 108"

## COLORS

| White | Black | Bronze |
|-------|-------|--------|