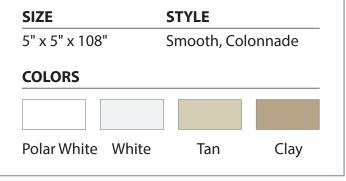

## SIZE

4" x 4" x 108"

## COLORS

| White | Black | Bronze |
|-------|-------|--------|