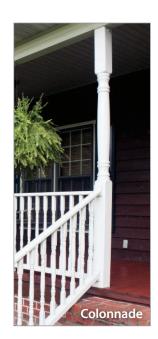

concrete or composite surfaces

SPB-KIT

SPB-44BPLHD

• Works with nominal 4" x 4" and 6" x 6" sleeves



Under Deck Leveling Plate

4" x 4" x 37" Heavy Duty

withstands 1000# of pressure



# **PORCH POST**

#### **PVC PORCH POST**





# **BENEFITS**

- 5400-pound load-bearing rating with aluminum floor-to-ceiling insert
- Internal tie-down plate design simplifies installation-less labor
- High density fillers allow for better rail attachment
- No need to jack-up your header to install
- Mounting hardware not included
- Testing Information available at colorguardrailing.com



## ALUMINUM PORCH POST



# **BENEFITS**

- Aluminum post with a hammered powdercoated finish-15-year finish warranty
- Exceeds 11,000 lbs. of load-bearing strength in testing
- Internal tie down plates allow for the easiest installation in the industry
- Mounting hardware not included
- Fire-Rated

## SIZE

4" x 4" x 108"

## COLORS

| White | Black | Bronze |
|-------|-------|--------|