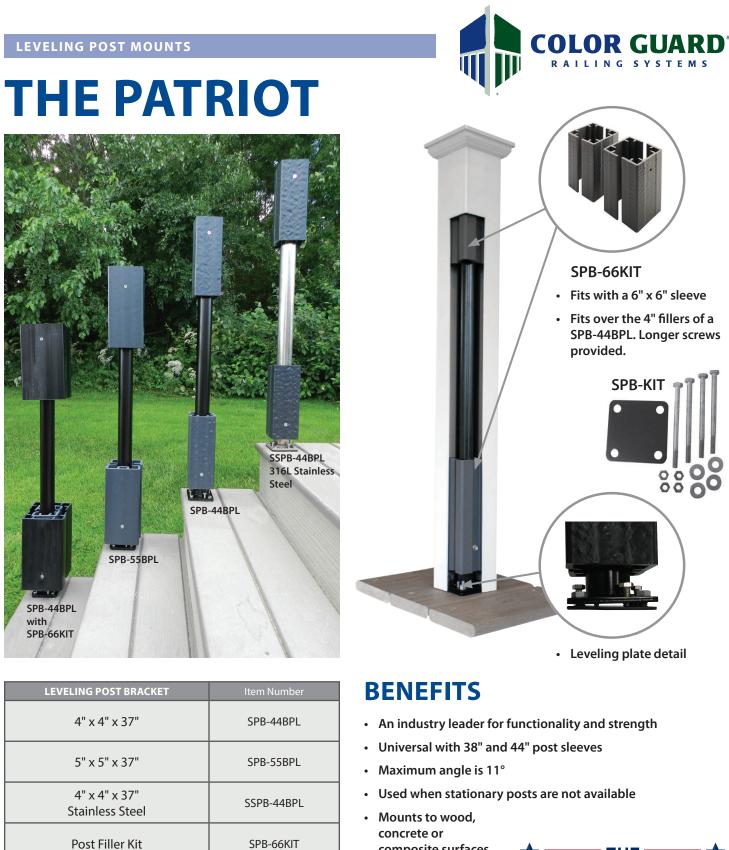

concrete or composite surfaces

SPB-KIT

SPB-44BPLHD

• Works with nominal 4" x 4" and 6" x 6" sleeves

Under Deck Leveling Plate

4" x 4" x 37" Heavy Duty

withstands 1000# of pressure