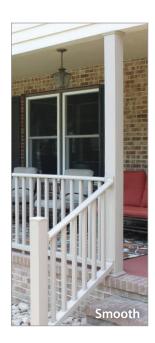

concrete or composite surfaces

SPB-KIT

SPB-44BPLHD

• Works with nominal 4" x 4" and 6" x 6" sleeves



Under Deck Leveling Plate

4" x 4" x 37" Heavy Duty

withstands 1000# of pressure



# **PORCH POST**

#### **PVC PORCH POST**





# **BENEFITS**

- 5400-pound load-bearing rating with aluminum floor-to-ceiling insert
- Internal tie-down plate design simplifies installation-less labor
- High density fillers allow for better rail attachment
- No need to jack-up your header to install
- Mounting hardware not included
- Testing Information available at colorguardrailing.com



## ALUMINUM PORCH POST



# **BENEFITS**

- Aluminum post with a hammered powdercoated finish-15-year finish warranty
- Exceeds 11,000 lbs. of load-bearing strength in testing
- Internal tie down plates allow for the easiest installation in the industry
- Mounting hardware not included
- Fire-Rated

## SIZE

4" x 4" x 108"

## COLORS

| White | Black | Bronze |
|-------|-------|--------|