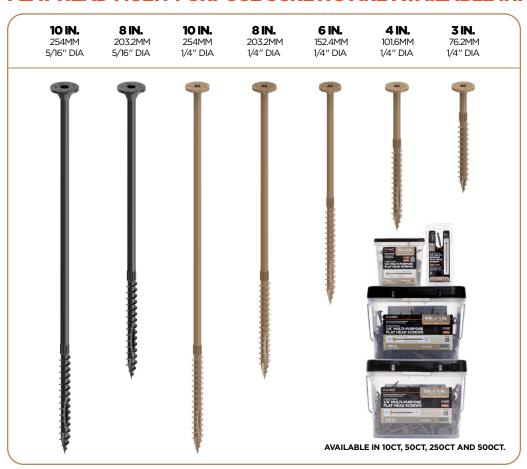

### FLAT HEAD

# MULTI-PURPOSE

Skip pre-drilling and enjoy fast starts with CAMO\* Flat Head Multi-Purpose Screws. These code-compliant screws replace traditional lag screws and through-bolts in projects like deck posts, beams, and other general construction projects. 1/4" and 5/16" screws available in a variety of lengths for you to conquer any project.

#### FLAT HEAD MULTI-PURPOSE SCREWS ARE AVAILABLE IN:

CAMO® Structural Screws are third-party tested, code-compliant, and certified by DrJ.

Our industry-leading coating protects your connections against the harshest environmental elements. And we've got your back - our products are guaranteed by a Lifetime Limited Warranty. Trust CAMO® when your connections count. Read the full warranty at camofasteners.com