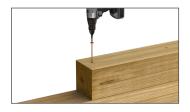

# MULTI-PURPOSE

Skip pre-drilling and enjoy fast starts with CAMO\* Flat Head Multi-Purpose Screws. These code-compliant screws replace traditional lag screws and through-bolts in projects like deck posts, beams, and other general construction projects. 1/4" and 5/16" screws available in a variety of lengths for you to conquer any project.