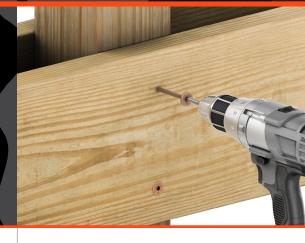

# MULTI-PURPOSE

Skip pre-drilling and enjoy fast starts with CAMO\* Flat Head Multi-Purpose Screws. These code-compliant screws replace traditional lag screws and through-bolts in projects like deck posts, beams, and other general construction projects. 1/4" and 5/16" screws available in a variety of lengths for you to conquer any project.