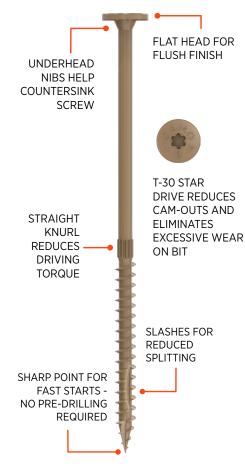

ojects. 1/4" and 5/16" screws available in a variety of lengths for you to conquer any project.

## PROTECH™ **ULTRA 4** COATING INDUSTRY LEADING COATING SYSTEM

Our proprietary PROTECH Ultra 4 four-layer coating system protects your connections against the harshest environmental elements. Each layer works together to provide optimum corrosion resistance, UV and environmental protection, and torque reduction for a high-performing, long-lasting screw. Tested in accordance with ASTM G198, the coating meets or exceeds the protection of codeapproved hot-dip galvanized (ASTM A153, Class D) in ground contact general use pressure treated lumber (AWPA UC1-UC4A).



Our coating is tested 2X longer than industry standard - so you can be confident your connections will last.

#### **DESIGN DETAIL**



#### **COLOR AND COATING**



LEARN MORE ABOUT OUR STRUCTURAL SCREWS.







#### **COMMON APPLICATIONS:**







**GARDENING PROJECTS** 



DECK POSTS, BEAMS, AND HANDRAILS



GENERAL CONSTRUCTION PROJECTS

#### FLAT HEAD MULTI-PURPOSE SCREWS ARE AVAILABLE IN:





CAMO® Structural Screws are third-party tested, code-compliant, and certified by DrJ.

Our industry-leading coating protects your connections against the harshest environmental elements. And we've got your back - our products are guaranteed by a Lifetime Limited Warranty. Trust CAMO® when your connections count. Read the full warranty at camofasteners.com



#### WE HELP CONTRACTORS, BUILDERS, AND WEEKEND WARRIORS BUILD BETTER

We know how important it is to get jobs done fast and well, without sacrificing quality. It's why c