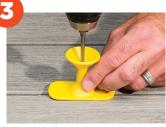

## **Fasten EDGEXMETAL Clips with the included Never-Miss™ Guide or** install decking up to 5X faster with the full CAMO Experience

Lay rows of boards and CAMO EDGEXMETAL Clips down on the metal joists.

Lock them in place with 2-4 LEVER™ board bending and locking tools.

Fasten with the included Never-Miss™ Guide.

| MSRP | 90ct  | \$69.95  |
|------|-------|----------|
|      | 450ct | \$299.95 |

DISCOVER THE CAMO® EXPERIENCE AND **INSTALL YOUR DECK UP TO 5X FASTER** 