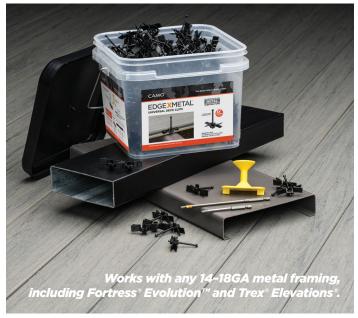

# CAMO® EDGEXMETAL

## **Fasten EDGEXMETAL Clips with the included Never-Miss™ Guide or** install decking up to 5X faster with the full CAMO Experience

Lay rows of boards and CAMO EDGEXMETAL Clips down on the metal joists.

Lock them in place with 2-4 LEVER™ board bending and locking tools.

Fasten with the included Never-Miss™ Guide.

| MSRP | 90ct  | \$69.95  |
|------|-------|----------|
|      | 450ct | \$299.95 |

DISCOVER THE CAMO® EXPERIENCE AND **INSTALL YOUR DECK UP TO 5X FASTER** 