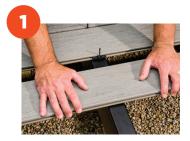

## **Fasten EDGEXMETAL Clips with the included Never-Miss™ Guide or** install decking up to 5X faster with the full CAMO Experience

Lay rows of boards and CAMO EDGEXMETAL Clips down on the metal joists.

Lock them in place with 2-4 LEVER™ board bending and locking tools.

Fasten with the included Never-Miss™ Guide.

| MSRP | 90ct  | \$69.95  |
|------|-------|----------|
|      | 450ct | \$299.95 |

DISCOVER THE CAMO® EXPERIENCE AND **INSTALL YOUR DECK UP TO 5X FASTER** 