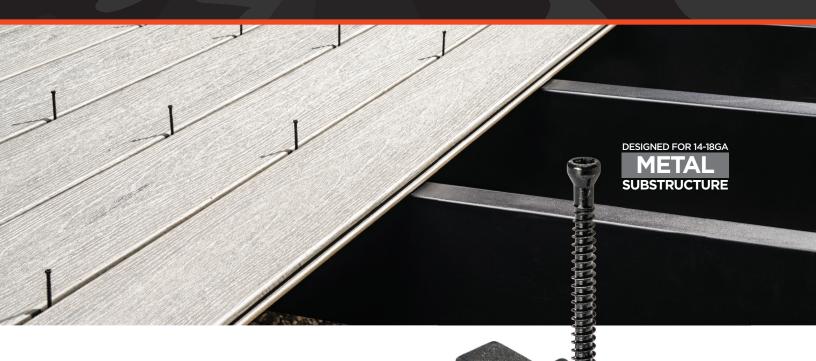

# BUILD A BETTER DECK ON METAL.

### 410 Stainless Steel Drill Point Screw

Engages quickly with no pre-drilling then drives fast

### **304 Stainless Steel Gusset**

Holds the boards down and is 88% stronger in lateral movement tests than other clips

### **Innovative Clip Design**

Fits in the groove of the board, eliminating partial installation

Use for any angled deck pattern on metal framing