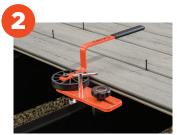

## **Fasten EDGEXMETAL Clips with the included Never-Miss™ Guide or** install decking up to 5X faster with the full CAMO Experience

Lay rows of boards and CAMO EDGEXMETAL Clips down on the metal joists.

Lock them in place with 2-4 LEVER™ board bending and locking tools.

Fasten with the included Never-Miss™ Guide.

| MSRP | 90ct  | \$69.95  |
|------|-------|----------|
|      | 450ct | \$299.95 |

DISCOVER THE CAMO® EXPERIENCE AND **INSTALL YOUR DECK UP TO 5X FASTER** 