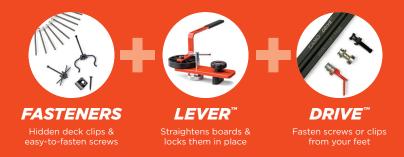

## **Fasten EDGEXMETAL Clips with the included Never-Miss™ Guide or** install decking up to 5X faster with the full CAMO Experience

Lay rows of boards and CAMO EDGEXMETAL Clips down on the metal joists.

Lock them in place with 2-4 LEVER™ board bending and locking tools.

Fasten with the included Never-Miss™ Guide.

| MSRP | 90ct  | \$69.95  |
|------|-------|----------|
|      | 450ct | \$299.95 |

DISCOVER THE CAMO® EXPERIENCE AND **INSTALL YOUR DECK UP TO 5X FASTER** 