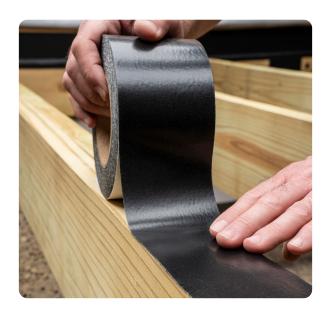

# PRODUCT DESCRIPTION

CAMO Deck Tape is a self-adhering protective membrane engineered to protect decks from premature rot and corrosion. It features a highperformance butyl hybrid adhesive with a high-strength non-slip polypropoylene backing. CAMO Deck Tape will self-seal around nails and fasteners to prevent water infiltration, wood rot and lumber breakdown. Product comes individually wrapped in labeled rolls.

### INSTALLATION INSTRUCTIONS

Surfaces should be clean and dry. Best when applied in temperatures above 20 degrees F.

**1.** Peel back the release paper.

- 2. Apply to the intended surface and press into place.
  - Continue to peel and apply the length of the surface.