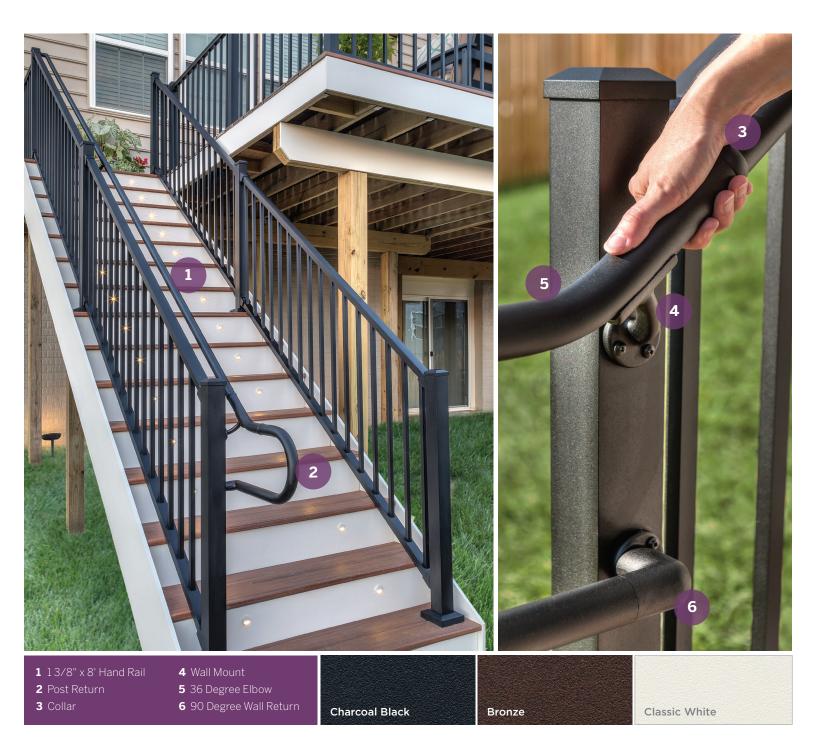

## **OUR ADA HANDRAIL,** now with the strength and style of aluminum

Sturdier, stronger and more durable than ever before, Trex<sup>®</sup> ADA compliant handrails are now made from powder-coated aluminum. Each component is engineered to be easy to install, easy to maintain and even easier to hold onto.

- » Aluminum possesses unparalleled strength and stability
- » Continuously graspable handrail
- » Washes clean with soap and water for low maintenance
- » AAMA-2604 powder coating resists fading and corrosion
- » Includes fasteners for installation on both aluminum and composite posts
- » Available in three colors: Charcoal Black, Bronze, Classic White

|                            | COMPONENT             |                  | ITEM NUMBER                             |
|----------------------------|-----------------------|------------------|-----------------------------------------|
| 1 3/8" x 8' Hand Rail      |                       |                  | XXALADARAIL8                            |
| Post Return ("Candy Cane") |                       | >                | XXALADA180CCANE                         |
| Collar                     | 06                    |                  | XXALADACLR                              |
| Wall Mount                 | C.T                   | ·                | XXALADAWMNT                             |
| Corner Mount               |                       |                  | XXALADAICORNER                          |
| 90 Degree Wall Return      | 5.                    |                  | XXALADA90WR                             |
| 5 Degree Elbow             |                       |                  | XXALADA05ELB                            |
| 31 Degree Elbow            |                       |                  | XXALADA31ELB                            |
| 34 Degree Elbow            |                       |                  | XXALADA34ELB                            |
| 36 Degree Elbow            |                       |                  | XXALADA36ELB                            |
| 90 Degree Elbow            |                       |                  | XXALADA90ELB                            |
| Rail End Cap               |                       |                  | XXALADACAP                              |
| 4" Internal Connector      |                       |                  | XXALINTCONN                             |
| XX = COLOR PREFIX: BK Cha  | rcoal Black BZ Bronze | WT Classic White | Aluminum railing has a textured finish. |